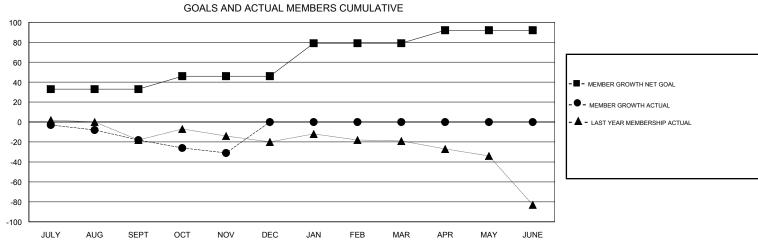

## **GORDON ZIEGLER LOCATION CANADA GMT CA** Clubs Members RESULTS FOR 2018-2019 RESULTS FOR 2018-2019 NEW CLUB GOAL NEW CLUBS DROPPED CLUBS MEMBER GROWTH NET MEMBER GROWTH DROPPED QUARTER QUARTER GOAL ACTUAL MEMBERS ACTUAL (including transfers) 0 33 15 32 JULY/AUG/SEPT JULY/AUG/SEPT 0 13 26 38 OCT/NOV/DEC OCT/NOV/DEC 0 1 0 33 0 0 JAN/FEB/MAR JAN/FEB/MAR